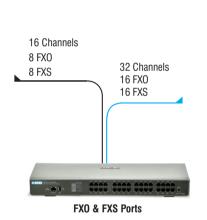

# **Configurations**

| FXO+FXS        |               |     |     |
|----------------|---------------|-----|-----|
| Model Name     | VoIP Channels | FX0 | FXS |
| SETU VFXTH0808 | 16            | 8   | 8   |
| SETU VFXTH1616 | 32            | 16  | 16  |