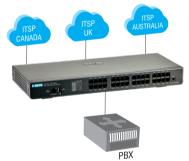

#### **SIP Trunking for TDM-PBX**

Organization with old-fashioned phone systems need low cost long distance calling from different service providers, SETU VFX can provide VoIP to connect customers, suppliers and partners.

- Place cost-effective VoIP calls anywhere across world
- Easy migration to IP while maintaining Traditional Systems
- Interoperable with industry leading analog/IP-PBX Systems
- · Compatible with leading SIP Service Providers
- · Ensure superior voice quality