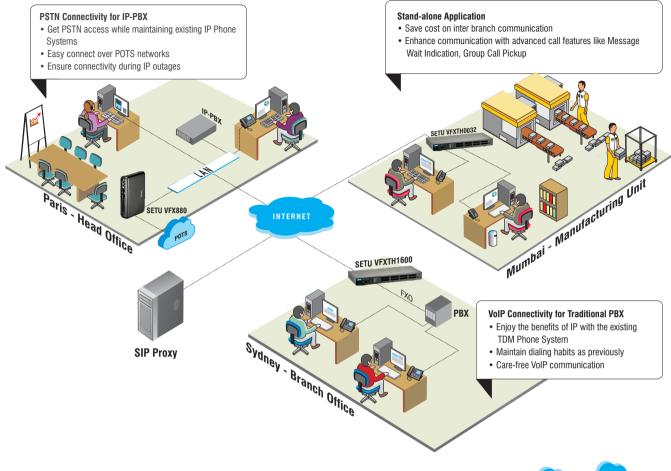

## **Multi-Site Connectivity**

Offices spread across multiple locations need to transparently integrate workforce and centralize administration; the gateway can connect sites, save costs and secure voice communications to provide such benefits.

#### **SIP Trunking for TDM-PBX**

Organization with old-fashioned phone systems need low cost long distance calling from different service providers, SETU VFX can provide VoIP to connect customers, suppliers and partners.

- Place cost-effective VoIP calls anywhere across world
- Easy migration to IP while maintaining Traditional Systems
- Interoperable with industry leading analog/IP-PBX Systems
- · Compatible with leading SIP Service Providers
- · Ensure superior voice quality