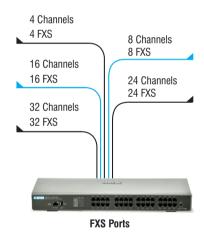

| ΓΛδ            |                      |     |
|----------------|----------------------|-----|
| Model Name     | <b>VoIP Channels</b> | FXS |
| SETU VFX404    | 4                    | 4   |
| SETU VFX808    | 8                    | 8   |
| SETU VFXTH0016 | 16                   | 16  |
| SETU VFXTH0024 | 24                   | 24  |
| SETU VFXTH0032 | 32                   | 32  |