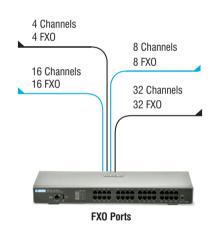

| FX0            |               |     |  |
|----------------|---------------|-----|--|
| Model Name     | VoIP Channels | FX0 |  |
| SETU VFX440    | 4             | 4   |  |
| SETU VFX880    | 8             | 8   |  |
| SETU VFXTH1600 | 16            | 16  |  |
| SETU VFXTH3200 | 32            | 32  |  |
| FXS            |               |     |  |
| Model Name     | VoIP Channels | FXS |  |