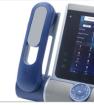

# **ALE-500 DeskPhone**

## **3D Symphonic HD Audio**

- Symphonic HD audio using superwideband audio from speakerphone and headset
- Cylindric soundbar with coloured fabric
- 3D Audio broadcasting
- Sound capture by three microphones
- Pair with computer and smartphone by USB or Bluetooth

# Customisable colours

100% Touch

experience

3D Soundbar

Bluetooth handset option