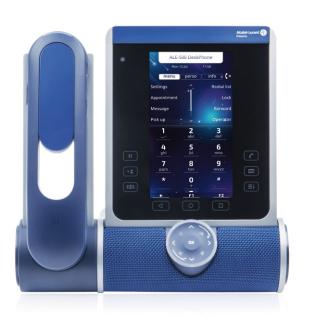

# **ALE-500 DeskPhone**

## **3D Symphonic HD Audio**

- Symphonic HD audio using superwideband audio from speakerphone and headset
- Cylindric soundbar with coloured fabric
- 3D Audio broadcasting
- Sound capture by three microphones
- Pair with computer and smartphone by USB or Bluetooth

## Work from anywhere

- Optional WLAN and Bluetooth module
- Bluetooth 5.0 for wireless headset
- Optional cordless handset
- 2xUSB-C for wired headphones and accessories
- VPN for secure work from home
- Gigabit Ethernet PC port

## **100% Touch navigation**

- 5.5" Colour screen with vertical layout
- Optimised access to ALE communication features
- 2x5 Touch contextual keys, five programmable keys
- Display of 2x6 additional touch buttons
- Intuitive touch smart pad
- Alphabetical keyboard: Touch screen display and mechanical keyboard option
- Optional 2x12 key colour display module<sup>1</sup>