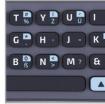

### **Accessories to manage** more calls

- · Optional key module with 20 keys and colour screen
- · Optional alphabetical keyboard
- Side USB-A port and back USB-C port for headset

## Wideband audio clarity\*

- · Wideband audio OPUS compatible\*
- Wideband corded handset and speakerphone
- Full-duplex audio
- · Wideband audio headset support

Large colour display

Alphabetic keyboard option

#### Improve customer satisfaction

Successfully manage a large number of customer calls using the large display with context-sensitive keys, optional alphabetic keyboardd, and key expansion module.

#### **Connect instantly**

Reach contacts immediately with a single press of a contextual key. Quickly lookup contacts in the company directory using the alphabetical keyboard and connect instantly.