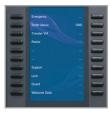

### **Accessories to manage** more calls

- · Optional key module with 20 keys and colour screen
- · Optional alphabetical keyboard
- Side USB-A port and back USB-C port for headset

Kev expansion module option

#### Improve customer satisfaction

Successfully manage a large number of customer calls using the large display with context-sensitive keys, optional alphabetic keyboardd, and key expansion module.