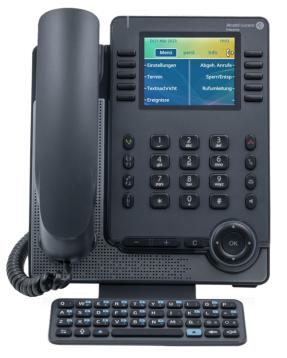

# **ALE-30h DeskPhone**

Download the datasheet

# Large 3.5" colour display

- Optimised access to ALE communications features
- 2x5 Contextual keys with LED
- Up to 56 displayable context-sensititive keys
- 4-way navigation

## Wideband audio clarity\*

- · Wideband audio OPUS compatible\*
- Wideband corded handset and speakerphone
- Full-duplex audio
- · Wideband audio headset support

Large colour display

Alphabetic keyboard option

Kev expansion module option