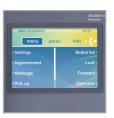

# Large 3.5" colour display

- Optimised access to ALE communications features
- 2x5 Contextual keys with LED
- Up to 56 displayable context-sensititive keys
- 4-way navigation

#### **Connect instantly**

Reach contacts immediately with a single press of a contextual key. Quickly lookup contacts in the company directory using the alphabetical keyboard and connect instantly.